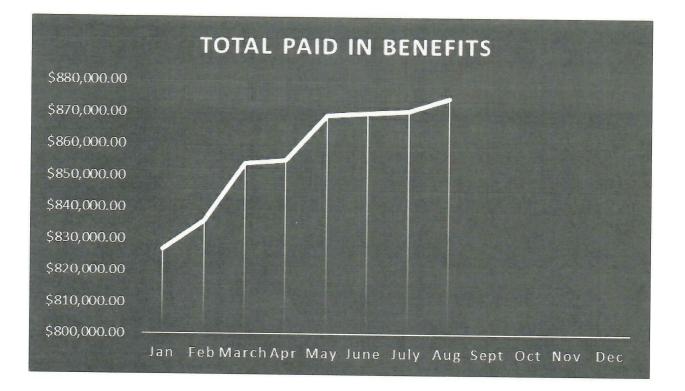

is              |
| Schedule                  | 27  | 42  | 35   | 104                 |
| Walk In                   | 32  | 59  | 46   | 137                 |
| Home Visits               | 3   | 5   | 3    | 11                  |
| Phone Calls (In & Out)    | 170 | 171 | 151  | 492                 |
| FEDERAL                   |     |     |      |                     |
| Pending Claims            | 33  | 75  | 116  |                     |
| COUNTY                    |     |     |      |                     |
| # of Veterans Assisted    | 5   | 13  | 9    | 27                  |
| Grave markers             | 7   | 8   | 4    | 19                  |
| Jasper Rides              |     |     |      |                     |
| Unduplicated Veterans (#) | 8   | 7   | 11   | 26                  |



BOS 1st Quarter Report 2022

# Jasper County RIDE Program

#### VA

**RIDE** Quarterly

#### Data

Jul, Aug, Sep 2022

|                                           | lowa<br>City | Des<br>Moines | Skiff | Newton<br>Clinic | Newton<br>- Other | Other<br>Area<br>Towns | Totals |  |
|-------------------------------------------|--------------|---------------|-------|------------------|-------------------|------------------------|--------|--|
| Veterans<br>Transported<br>(unduplicated) |              |               |       |                  |                   |                        | 12     |  |
| TOTAL RIDES                               | 7            | 25            | 7     |                  | 18                | 8                      | 65     |  |
| for Veterans