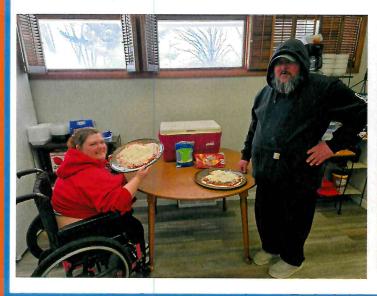

We here at Connections

Still have our Blessing Box, we provide needed items, food, blankets, gloves, etc. when able, other churches also have Blessing Boxes, but please remember to Share with others.

This last month we made several tasty dishes and foods. We enjoy having consumers join in the process of preparing and cooking their our lunches. Here we did two different kinds of pizzas. The first one was personal pan pizzas made with French bread, we had all the trimmings, pizza sauce, three different kinds of meats, sausages, pepperoni and bacon, cheese and spices. In the lower right hand corner you can see Jerry, Liz and Josh preparing their masterpieces. Then the day before Valentine's Day, we again prepared pizzas but in a different way. We made the dough, let it rise, then shaped them into hearts, we then made a sausage and pepperoni pizzas, prepared by Matt & Sherry. They were so good there was nothing left!!!